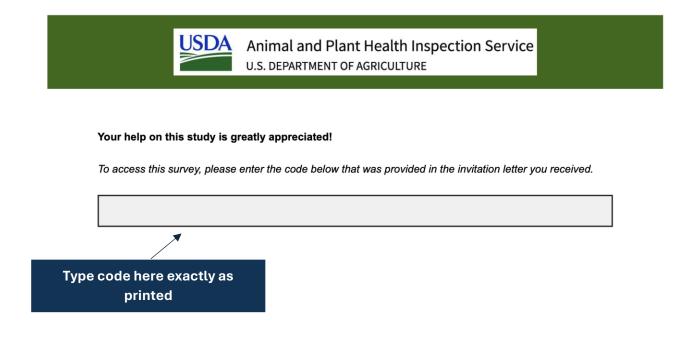

Alternatively, you can still complete the questionnaire quickly and efficiently by going to the following web address and completing the questionnaire online: [SHORTENED SURVEY LINK]

To access the online questionnaire, enter this unique code in all caps when prompted: [UNIQUE CODE]

Detailed instructions on how to access the online questionnaire are printed on the back of this letter. The online questionnaire can be accessed with this code; however, please do not forward the code, as it will give others access to your responses. If you have trouble accessing the online questionnaire, please e-mail us at: <a href="https://doi.org/10.1001/journal.com/">HDsurveys@usda.gov</a>

## Hailey Ellis

Social Scientist

Human Dimensions Unit

USDA/Wildlife Services/National Wildlife Research Center

Type this into the address bar → [SHORTENED SURVEY LINK]

Enter this code → [UNIQUE CODE]

To access the online questionnaire

1. Type the address printed above into your web browser

2. When you get to the survey homepage enter the code printed above in the box at the bottom of the page