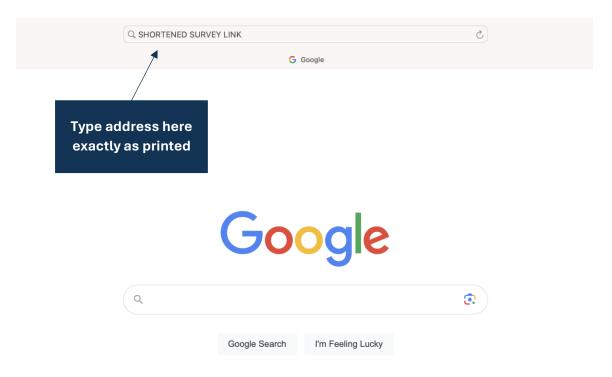

Alternatively, you can still complete the questionnaire quickly and efficiently by going to the following web address and completing the questionnaire online: [SHORTENED SURVEY LINK]

To access the online questionnaire, enter this unique code in all caps when prompted: [UNIQUE CODE]

## Hailey Ellis

Social Scientist

Human Dimensions Unit

USDA/Wildlife Services/National Wildlife Research Center

Type this into the address bar → [SHORTENED SURVEY LINK]

Enter this code → [UNIQUE CODE]

To access the online questionnaire

1. Type the address printed above into your web browser

2. When you get to the survey homepage enter the code printed above in the box at the bottom of the page