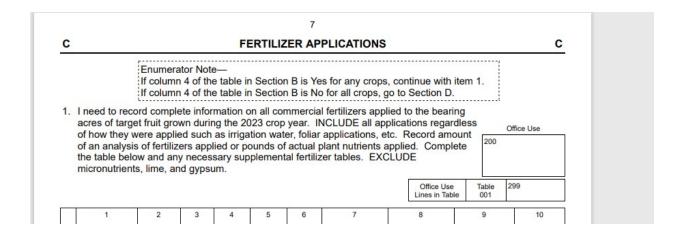

| 748 | Strawberries         |
|     |                 |     |                                |     | The state of the s | 349 | Tangerines /Tangelos |

Deletion – Pages 7 and 8.