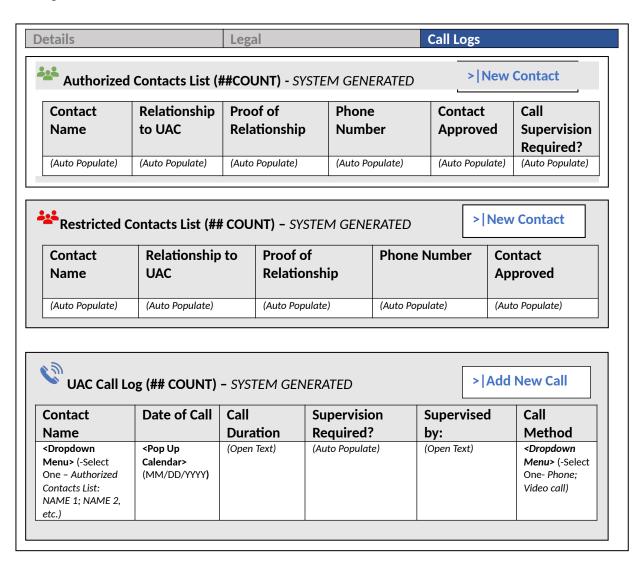

UAC Authorized/ Restricted Call List and Call Log - UAC Call Log Data Entry Window