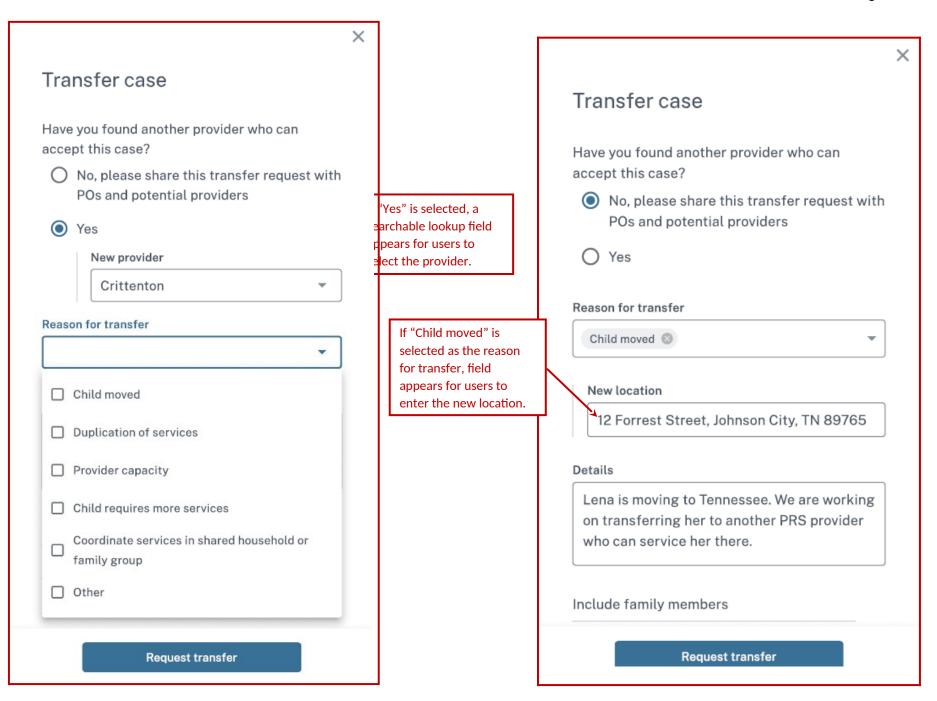

usa, NY 39531

2 12 Andrew Street, Yonkers, NY 10599

2 12 Andrew Street, Yonkers, NY 10599

7757 Harvard St, Hague, NY 10772

12/17/23

01/06/24

01/06/24

01/06/24

R0068597

R0045891

R0056894

R0094368

L2

L2

L2

L3

493793385

734955531

734955532

780948443

Marco Cabrera

Fabiola Rafael

Keiry Manuel Lopez

Judith Manuel Lopez

17 🗀

2 RG45118

2 RG45118

RG80978

13

14

7

Rows per page: 10 ▼ 1-1

1-10 of 289

>

### **ASSIGN CASE MANAGER**

Users may assign a case manager for a single case or for multiple cases. The Case manager field is a searchable lookup field.





## **REQUEST EXTENSION**

The system will generate an automated alert to inform ORR project officers that a request is ready for approval.



## TRANSFER CASE

### Sex



OMB # 0970-NEW Valid Through MM/DD/YYYY



### **CHANGE PRS LEVEL**



### **CLOSE CASE**

Optional "Note" text box appears for each × document attached. Close case Close date 03/20/2024 Reason for case closure **Details** ☐ Child agrees to be contacted after case closure Attach supporting documentation + Select documentation PRS event (virtual) 02/28/24 🗙 Note Close case

#### Sex



OMB # 0970-NEW Valid Through MM/DD/YYYY