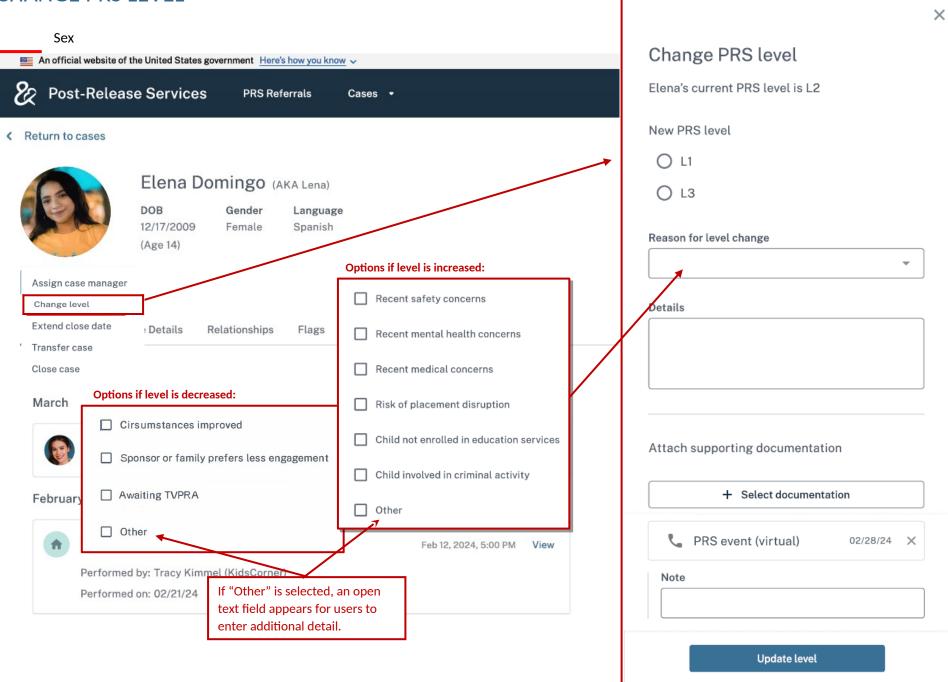

treet, Yonkers, NY 10599

2 12 Andrew Street, Yonkers, NY 10599

7757 Harvard St, Hague, NY 10772

12/17/23

01/06/24

01/06/24

01/06/24

R0068597

R0045891

R0056894

R0094368

L2

L2

L2

L3

493793385

734955531

734955532

780948443

Marco Cabrera

Fabiola Rafael

Keiry Manuel Lopez

Judith Manuel Lopez

17 🗀

2 RG45118

2 RG45118

RG80978

13

14

7

Rows per page: 10 ▼ 1-1

1-10 of 289

>

### **ASSIGN CASE MANAGER**

Users may assign a case manager for a single case or for multiple cases. The Case manager field is a searchable lookup field.





## **REQUEST EXTENSION**

The system will generate an automated alert to inform ORR project officers that a request is ready for approval.



## TRANSFER CASE

### Sex



OMB # 0970-NEW Valid Through MM/DD/YYYY



### **CHANGE PRS LEVEL**



### **CLOSE CASE**

Optional "Note" text box appears for each × document attached. Close case Close date 03/20/2024 Reason for case closure **Details** ☐ Child agrees to be contacted after case closure Attach supporting documentation + Select documentation PRS event (virtual) 02/28/24 🗙 Note Close case

#### Sex



OMB # 0970-NEW Valid Through MM/DD/YYYY