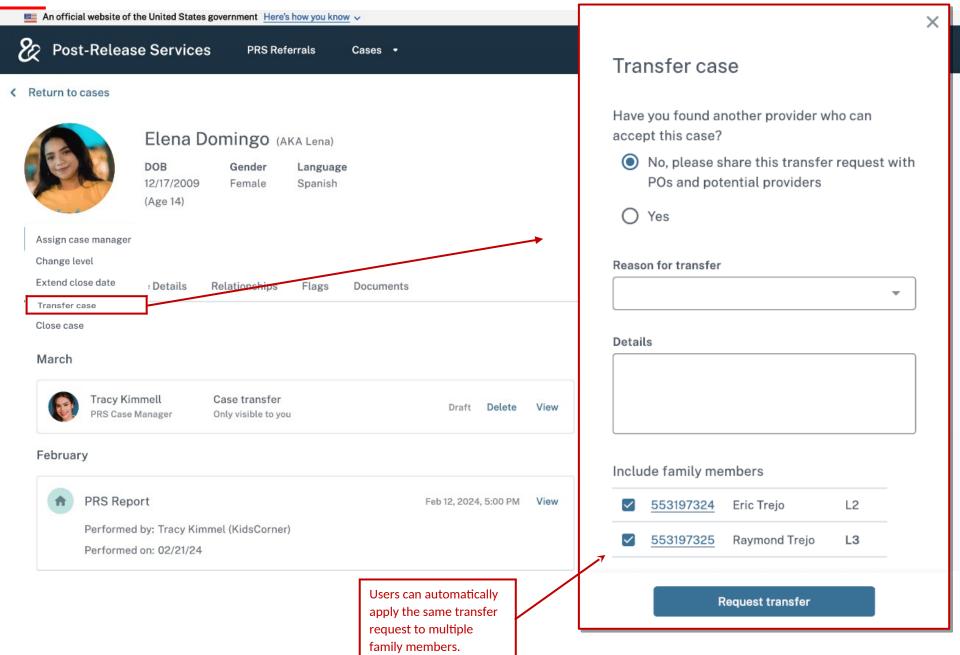

0018 R0012895

859 Randall Rd, Apt #867, Azusa, NY 39531

2 12 Andrew Street, Yonkers, NY 10599

2 12 Andrew Street, Yonkers, NY 10599

7757 Harvard St, Hague, NY 10772

12/17/23

01/06/24

01/06/24

01/06/24

R0068597

R0045891

R0056894

R0094368

L2

L2

L2

L3

493793385

734955531

734955532

780948443

Marco Cabrera

Fabiola Rafael

Keiry Manuel Lopez

Judith Manuel Lopez

17 🗀

2 RG45118

2 RG45118

RG80978

13

14

7

Rows per page: 10 ▼ 1-1

1-10 of 289

>

### **ASSIGN CASE MANAGER**

Users may assign a case manager for a single case or for multiple cases. The Case manager field is a searchable lookup field.





## **REQUEST EXTENSION**

The system will generate an automated alert to inform ORR project officers that a request is ready for approval.



## TRANSFER CASE

### Sex



OMB # 0970-NEW Valid Through MM/DD/YYYY



### **CHANGE PRS LEVEL**



### **CLOSE CASE**

Optional "Note" text box appears for each × document attached. Close case Close date 03/20/2024 Reason for case closure **Details** ☐ Child agrees to be contacted after case closure Attach supporting documentation + Select documentation PRS event (virtual) 02/28/24 🗙 Note Close case

#### Sex



OMB # 0970-NEW Valid Through MM/DD/YYYY