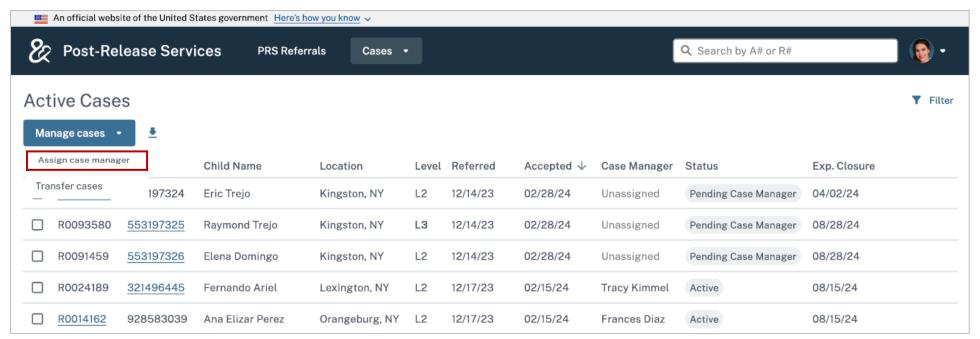

### **ASSIGN CASE MANAGER**

Users may assign a case manager for a single case or for multiple cases. The Case manager field is a searchable lookup field.