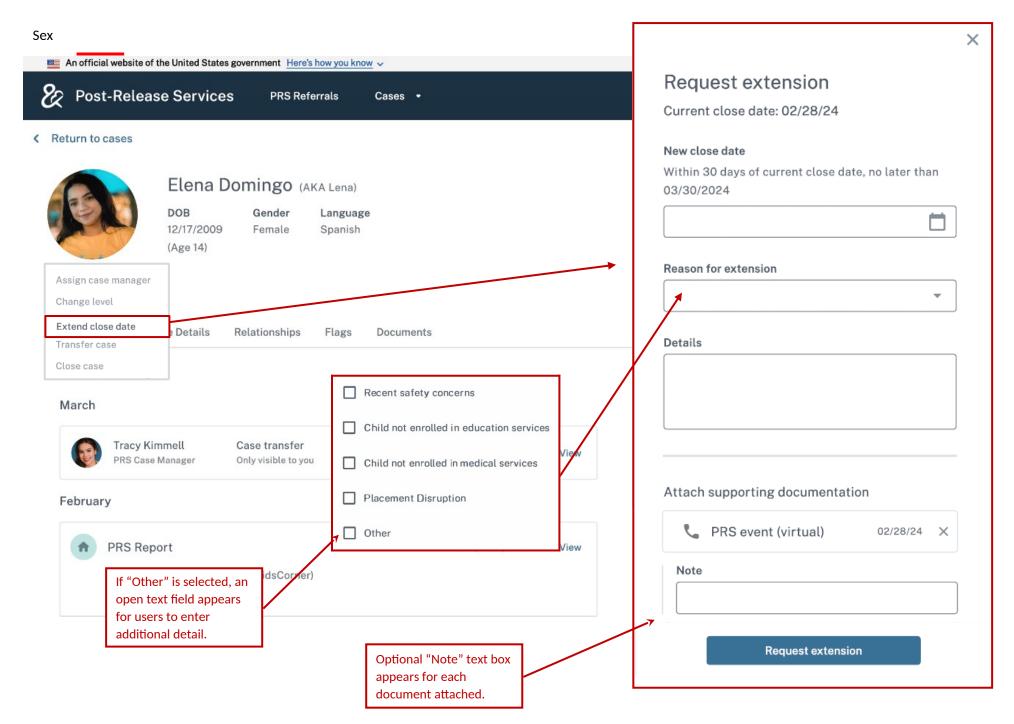

## **REQUEST EXTENSION**

The system will generate an automated alert to inform ORR project officers that a request is ready for approval.