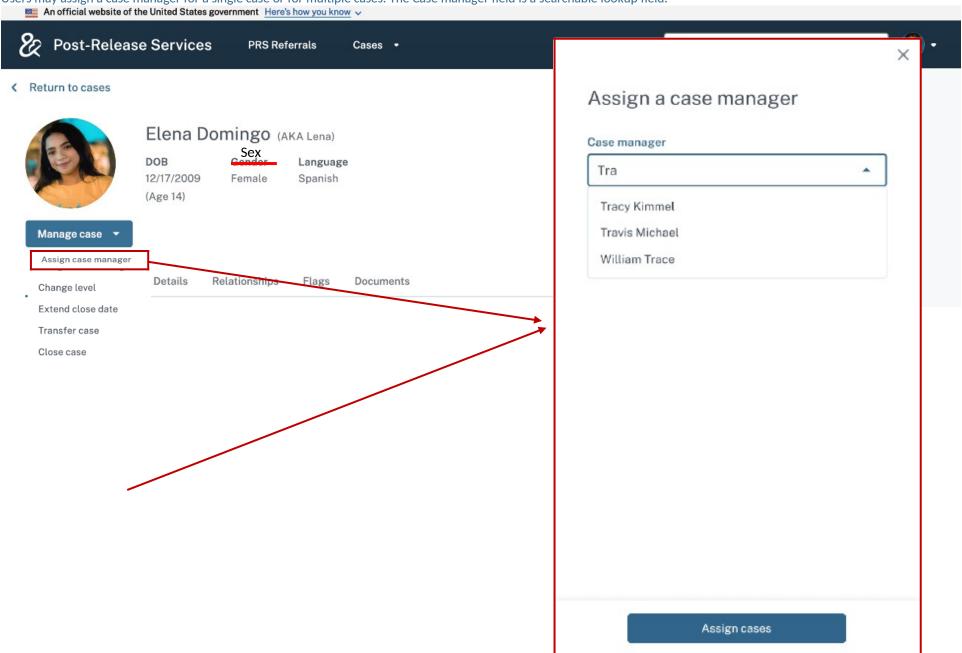

### **ASSIGN CASE MANAGER**

Users may assign a case manager for a single case or for multiple cases. The Case manager field is a searchable lookup field.