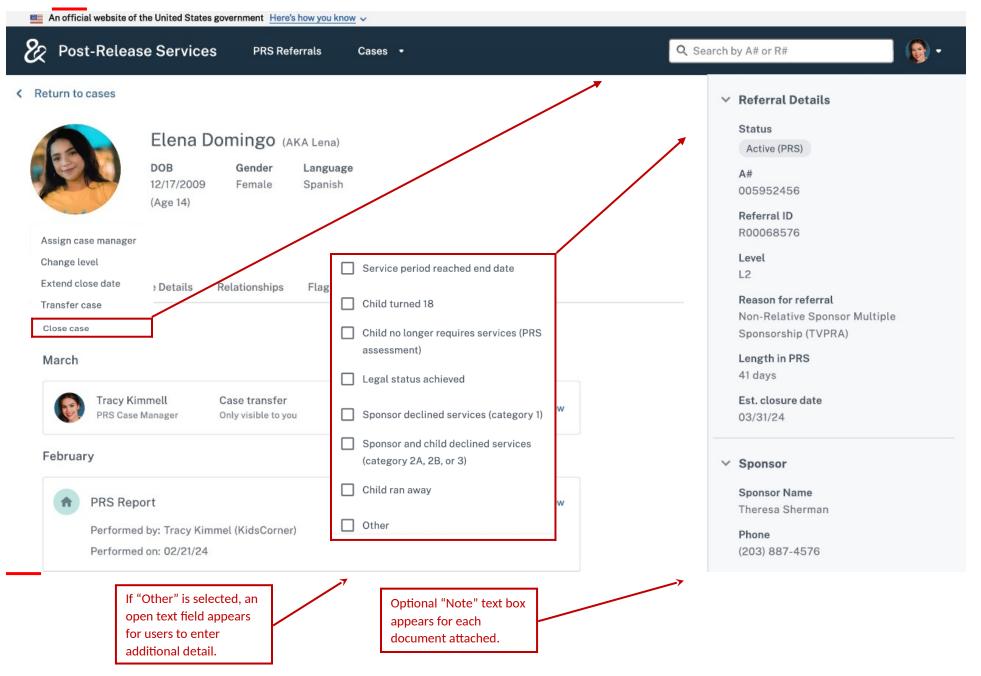

### **CLOSE CASE**

Optional "Note" text box appears for each × document attached. Close case Close date 03/20/2024 Reason for case closure **Details** ☐ Child agrees to be contacted after case closure Attach supporting documentation + Select documentation PRS event (virtual) 02/28/24 🗙 Note Close case