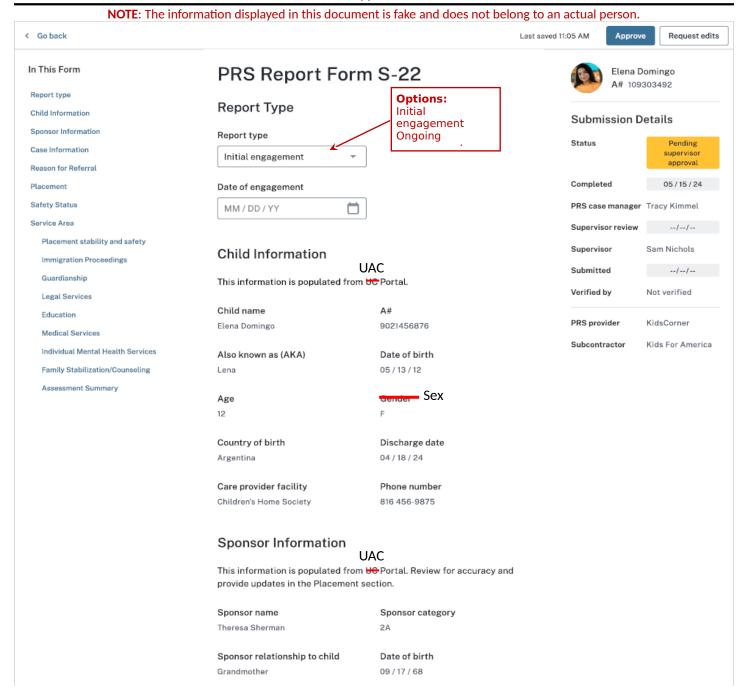

| Sex                                      |                                  | OMB 0970-####; Valid Through MM/DD/YYYY |
|------------------------------------------|----------------------------------|-----------------------------------------|
| - Gender                                 | Country of birth                 |                                         |
| F                                        | Argentina                        |                                         |
|                                          |                                  |                                         |
| Address                                  | City                             |                                         |
| 110 Southern Pkwy                        | Kingston                         |                                         |
| Apartment 2L                             |                                  |                                         |
| State                                    | 7in aada                         |                                         |
| NY                                       | Zip code<br>11232                |                                         |
| NT                                       | 11232                            |                                         |
| Primary phone                            | Backup phone number              |                                         |
| 212 201-2200                             | 917 201-2200                     |                                         |
|                                          |                                  |                                         |
| Case Information                         |                                  |                                         |
| Assigned provider agency                 | Assigned subcontractor agency    |                                         |
| KidsCorner                               | Children's Alliance of the Bronx |                                         |
| 11333113                                 | omarono y trio bronx             |                                         |
| Assigned case worker                     | Assigned supervisor              |                                         |
| Tracy Kimmel                             | Sam Nichols                      |                                         |
|                                          |                                  |                                         |
| Reason for Referral                      |                                  |                                         |
| Referral type                            | Referral acceptance              |                                         |
| 2-TVPRA                                  | 08/02/24                         |                                         |
|                                          |                                  |                                         |
| Reason for referral                      |                                  |                                         |
| Tracy Kimmel                             |                                  |                                         |
|                                          |                                  |                                         |
| Referral description                     |                                  | _                                       |
|                                          |                                  |                                         |
|                                          |                                  |                                         |
|                                          |                                  |                                         |
|                                          |                                  |                                         |
|                                          |                                  |                                         |
| Placement                                |                                  |                                         |
| rtacement                                |                                  |                                         |
| Is the child living with their sponsor?  |                                  |                                         |
| O Yes                                    |                                  | Options:                                |
| No                                       |                                  | With alternate caregiver (ACG) or       |
| 9 110                                    |                                  | non-sponsor<br>Living independently     |
| Is the child still living at the address | on file?                         | Known runaway                           |
| O Yes                                    |                                  | Returned to home country                |
| <ul><li>No</li></ul>                     |                                  | Location unknown                        |
|                                          |                                  | Other                                   |
| What changed?                            |                                  |                                         |
| Location unknown  Other                  | K                                | *                                       |
|                                          |                                  |                                         |
| More information about unknown loc       | ation (optional)                 |                                         |
|                                          |                                  |                                         |
|                                          |                                  |                                         |
| Other change                             |                                  |                                         |
| Other change                             |                                  |                                         |
|                                          |                                  |                                         |