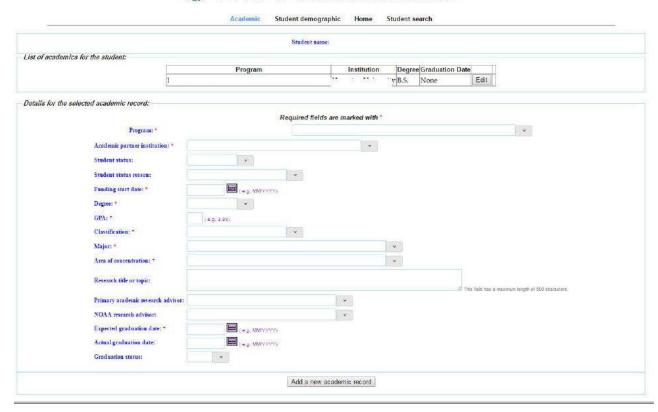

A research advisor: | (e.g. 2.59)                            | © White © Female © Mal Requires         | Middle E  d fields are marked with *                                                 | astern or No                  | orth African        |                                               |
| Academic partner institution: Funding start date: Degree: GPA: Classification: Major: Area of concentration: Research title or topic:                                                                  | (e.g. 2.59)                            | © White © Female © Mal Require          | Middle E  d fields are marked with *                                                 | astern or No                  | orth African        |                                               |

#### Academic Information:





## **Summer Assignments:**



# **Training Opportunities:**





Revised January 31, 2013 | Questions, Comments? Contact Us | Disclaimer | Privacy Policy | Information Quality Website owned by: EPP | National Copanic and Almospheric Administration | U.S. Department of Commence Best viewed in Internet Explorer 51, Monalia Friefox 24, Metsage 67, or Safari 31 | Contact Webmaster OMB Control #0648 0568 | Expires: 01-31-2017

## Post Graduate Information: