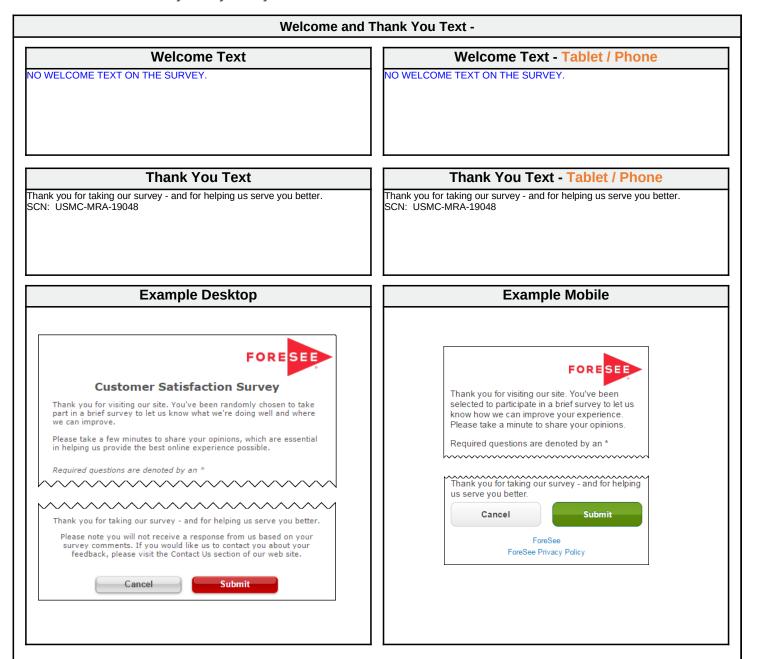

The text you see here will appear at the top and bottom of your survey, examples below. Default text is included and you may modify this text as needed.

| Model Name    | MCX Marine Mart V2 | Red & Strike Through: Delete      |         |
|---------------|--------------------|-----------------------------------|---------|
| Model ID      |                    | Underlined & Italicized: Re-order |         |
| Partitioned   | No                 | Pink: Addition                    | FORESEE |
| Date          | 4/5/2024           |                                   |         |
| Model Version |                    | Blue: Reword                      |         |