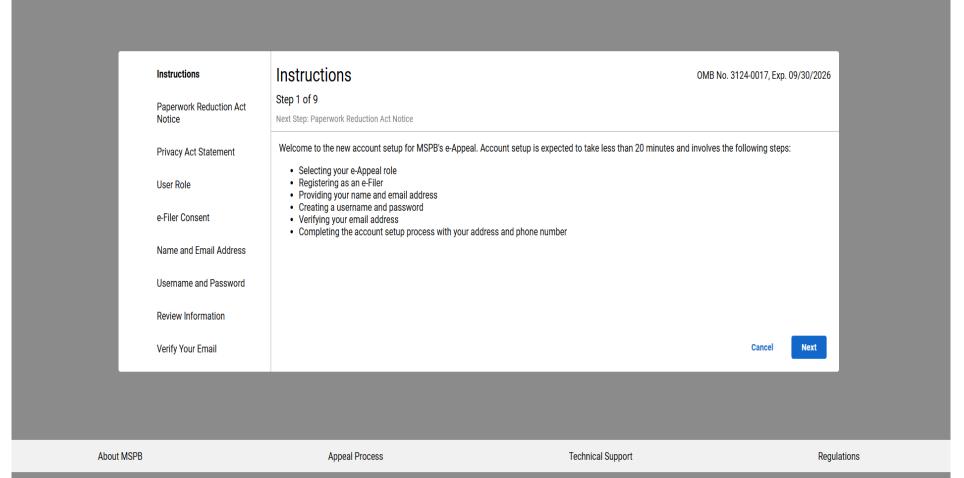

## Step 1 of 9: Instructions (No Change)

U.S. Merit Systems Protection Board

Agency Contact Center (202) 653-7200 mspb@mspb.gov