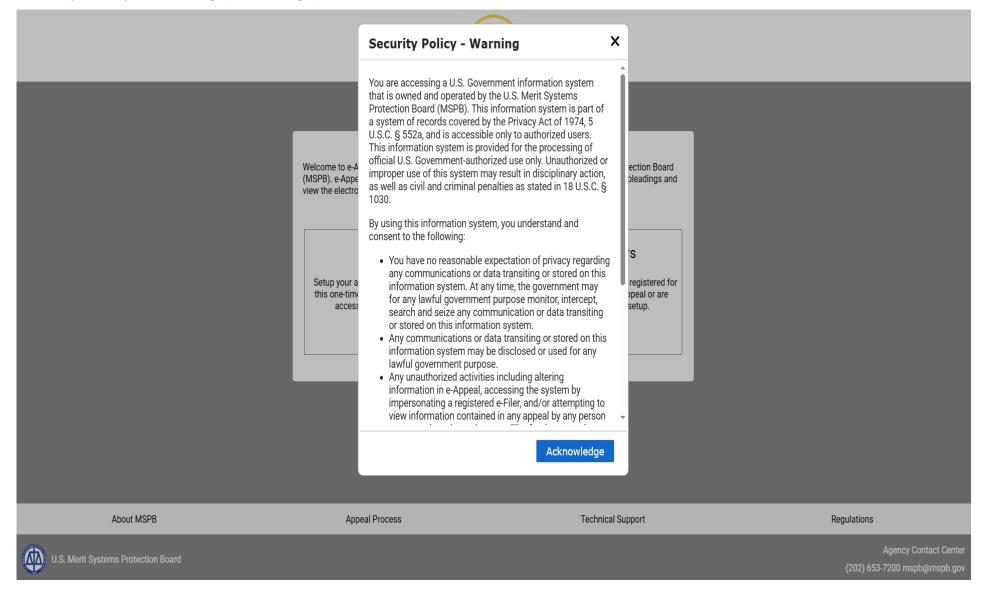

## Online Registration Process:

New Users – Register (No Change)





U.S. Merit Systems Protection Board

Agency Contact Center (202) 653-7200 mspb@mspb.gov

#### Security Policy – Warning (No Change)



## Step 1 of 9: Instructions (No Change)





U.S. Merit Systems Protection Board

Agency Contact Center (202) 653-7200 mspb@mspb.gov

### Step 2 of 9: Paperwork Reduction Act Notice (No Change)





U.S. Merit Systems Protection Board

(202) 653-7200 mspb@mspb.gov

#### Step 3 of 9: Privacey Act Statement (No Change)





## Step 4 of 9: User Role (No Change)





U.S. Merit Systems Protection Board

Agency Contact Center (202) 653-7200 mspb@mspb.gov

### Step 5 of 9: e-Filer Consent (No Change)





(202) 653-7200 mspb@mspb.gov

# Step 6 of 9: Name and Email Address (No Change)



| √ Instructions                   | Name and Email Address                                                                                           |