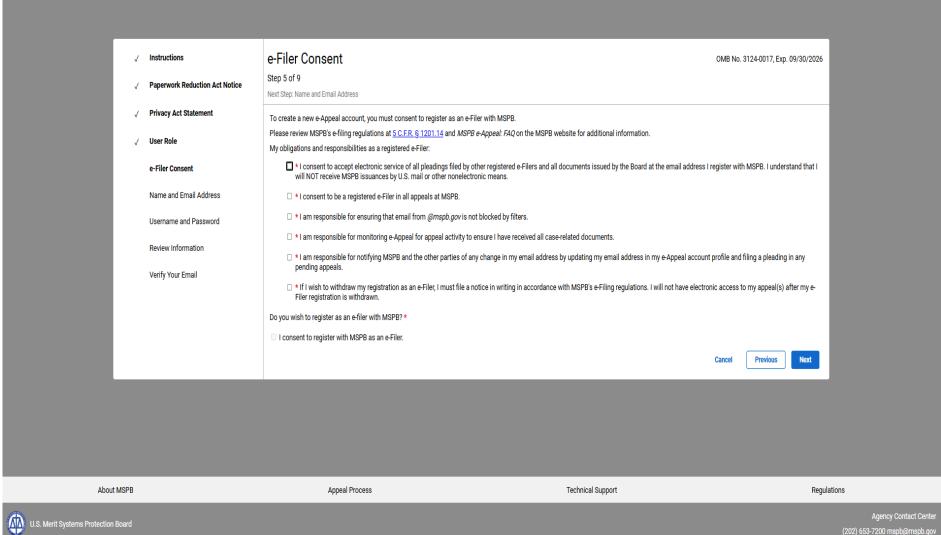

## Online Registration Process:

New Users – Register (No Change)





U.S. Merit Systems Protection Board

Agency Contact Center (202) 653-7200 mspb@mspb.gov

#### Security Policy – Warning (No Change)



## Step 1 of 9: Instructions (No Change)





U.S. Merit Systems Protection Board

Agency Contact Center (202) 653-7200 mspb@mspb.gov

### Step 2 of 9: Paperwork Reduction Act Notice (No Change)





U.S. Merit Systems Protection Board

(202) 653-7200 mspb@mspb.gov

#### Step 3 of 9: Privacey Act Statement (No Change)





## Step 4 of 9: User Role (No Change)





U.S. Merit Systems Protection Board

Agency Contact Center (202) 653-7200 mspb@mspb.gov

### Step 5 of 9: e-Filer Consent (No Change)





(202) 653-7200 mspb@mspb.gov

# Step 6 of 9: Name and Email Address (No Change)



| √ Instructions                   | Name and Email Address                                                                                           |                                                                                          | OMB No. 3124-0017, Exp. 09/30/2026               |
|----------------------------------|------------------------------------------------------------------------------------------------------------------|------------------------------------------------------------------------------------------|--------------------------------------------------|
| ✓ Paperwork Reduction Act Notice | Step 6 of 9  Next Step: Username and Password