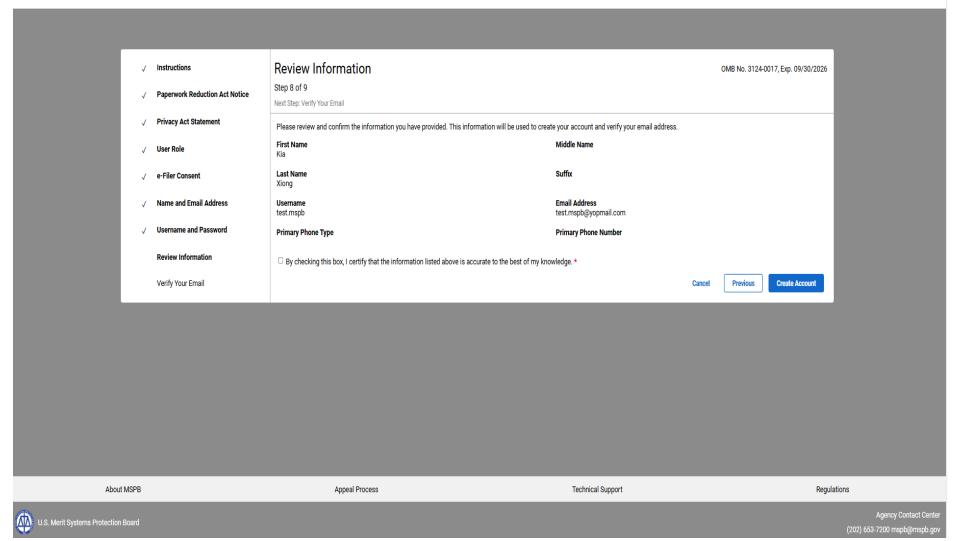

|                                                                                       |                          |                                    |
|                                  |                                                                                       |                          |                                    |
| About MSPB                       | Appeal Process                                                                        | Technical Support        | Regulations                        |
|                                  |                                                                                       |                          |                                    |

## Step 8 of 9: Review Information (No Change)





## Step 9 of 9: Verify Your Email (Updated)

Your request to create an account has been received and placed in the queue for processing.

Please note that the processing of your account may take up to 30-60 minutes. Once processed, you will receive an activation email that will require you to select the prompt "Click Here to Activate Your e-Appeal Account."

Once activated, you will be able to log in and complete your profile.