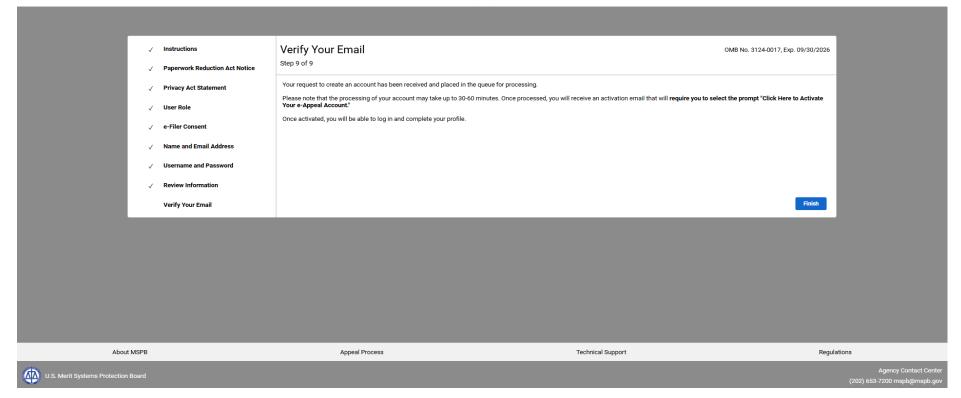

## Step 9 of 9: Verify Your Email (Updated)

Your request to create an account has been received and placed in the queue for processing.

Please note that the processing of your account may take up to 30-60 minutes. Once processed, you will receive an activation email that will require you to select the prompt "Click Here to Activate Your e-Appeal Account."

Once activated, you will be able to log in and complete your profile.