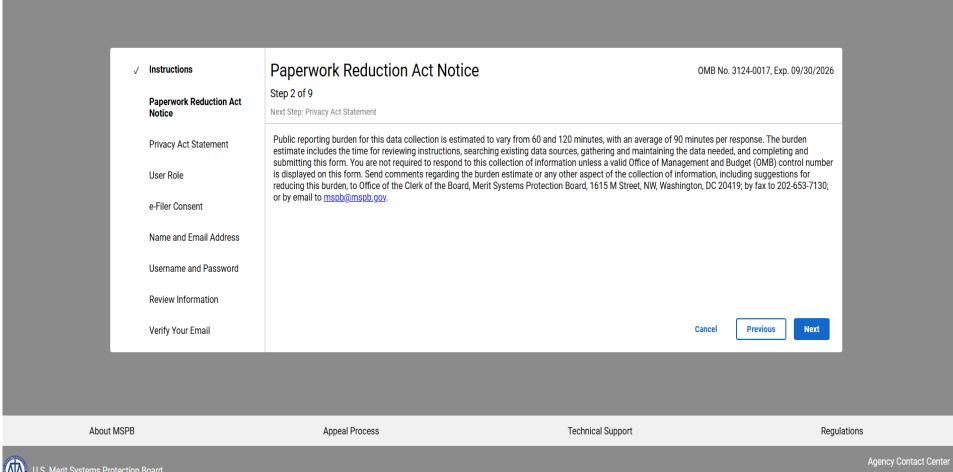

### Step 2 of 9: Paperwork Reduction Act Notice (No Change)

U.S. Merit Systems Protection Board

(202) 653-7200 mspb@mspb.gov