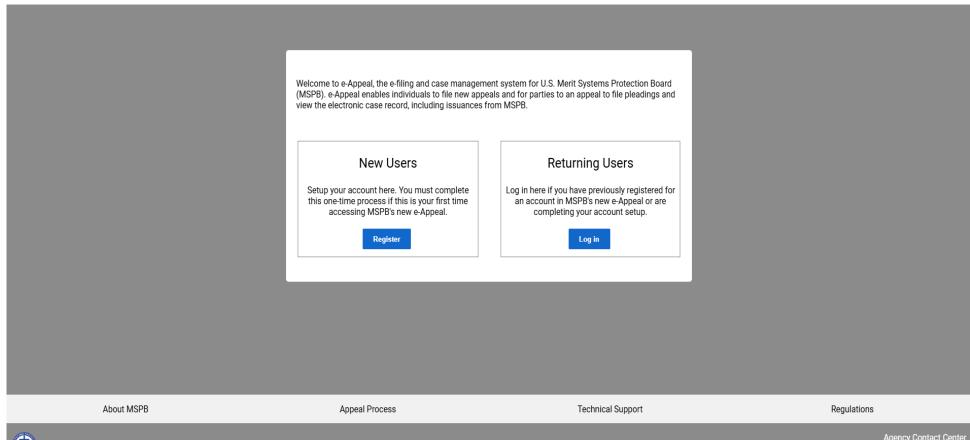

## Online Registration Process:

New Users – Register (No Change)

U.S. Merit Systems Protection Board

Agency Contact Center (202) 653-7200 mspb@mspb.gov