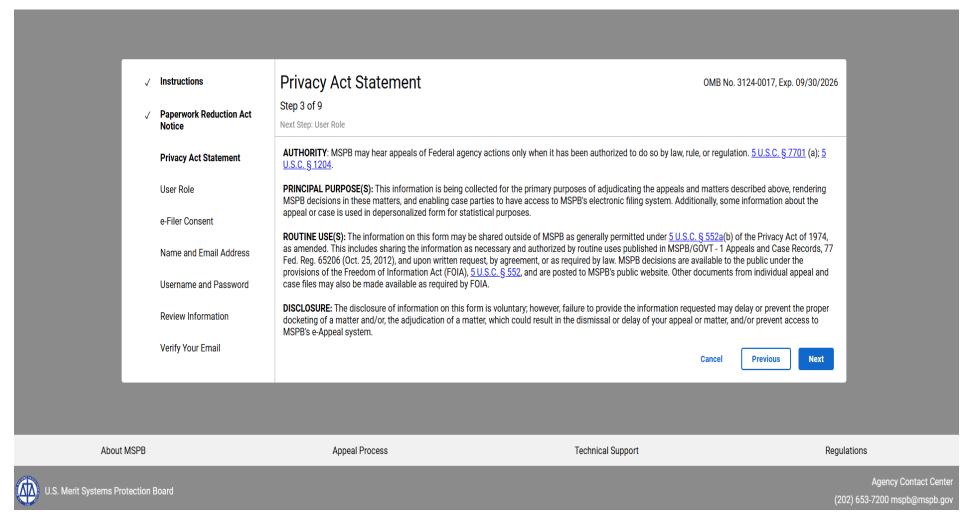

## Online Registration Process:

New Users – Register (No Change)





U.S. Merit Systems Protection Board

Agency Contact Center (202) 653-7200 mspb@mspb.gov

#### Security Policy – Warning (No Change)



## Step 1 of 9: Instructions (No Change)





U.S. Merit Systems Protection Board

Agency Contact Center (202) 653-7200 mspb@mspb.gov

### Step 2 of 9: Paperwork Reduction Act Notice (No Change)





U.S. Merit Systems Protection Board

(202) 653-7200 mspb@mspb.gov

#### Step 3 of 9: Privacey Act Statement (No Change)





## Step 4 of 9: User Role (No Change)





U.S. Merit Systems Protection Board

Agency Contact Center (202) 653-7200 mspb@mspb.gov

### Step 5 of 9: e-Filer Consent (No Change)





(202) 653-7200 mspb@mspb.gov

# Step 6 of 9: Name and Email Address (No Change)



| √ Instructions                   | Name and Email Address                                                                                           |                                                                                          | OMB No. 3124-0017, Exp. 09/30/2026               |
|----------------------------------|------------------------------------------------------------------------------------------------------------------|----------------------------------------------------------------------------------------