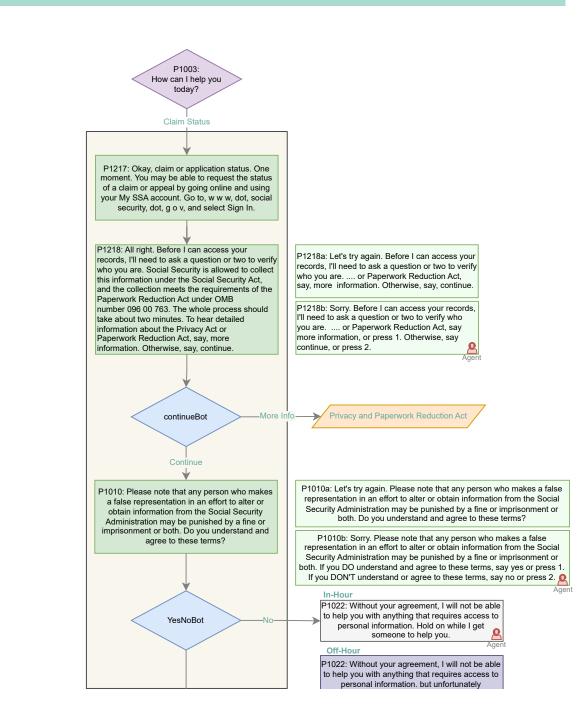

SSA Approved Last Updated: 07/16/2024

Table Of Contents

## **Claim Status**





## Other Claim Issues:

- The Disability Determination Service in your state is

processing the medical portion of your claim.

 A decision has not been made on your reconsideration request.
A decision has not been made on your request for Federal Reviewing Official Review.

- The Office of Disability Adjudication and Review has not made a decision on your appeal request.

## **Claim Types**

10: Retirement Benefits. 11: Hospital Insurance Only. 20: Disability Benefits. 31, 36, 47: Widowed Spouse's Insurance Benefits. 32: Mother's or Father's Benefits. 33: Childs Survivor Insurance Benefits. 34: Parents Benefits 41, 46: Wife's or Husband's Insurance Benefits. 42: Spouse With Child in Care Benefits. 43: Childs Life Insurance Benefits. 48: Childhood Disability Benefits. 49: Student Benefit