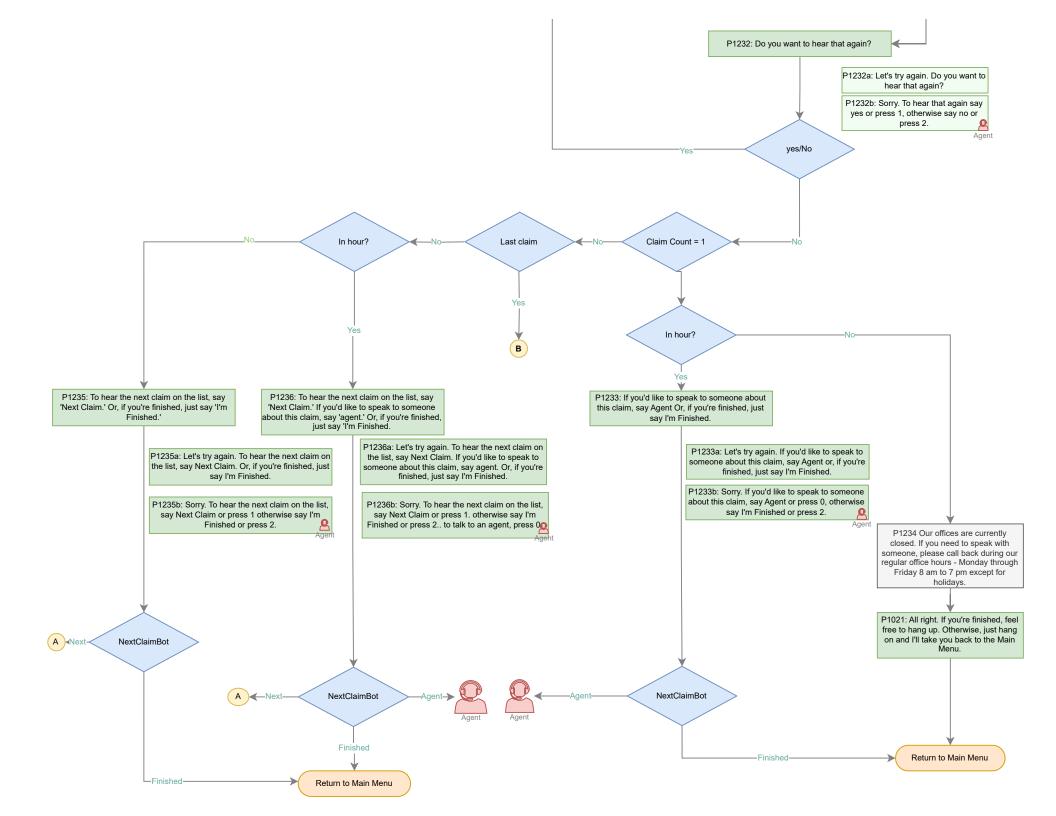

ion has not been made on your request for Federal Reviewing Official Review.

- The Office of Disability Adjudication and Review has not made a decision on your appeal request.

## **Claim Types**

10: Retirement Benefits. 11: Hospital Insurance Only. 20: Disability Benefits. 31, 36, 47: Widowed Spouse's Insurance Benefits. 32: Mother's or Father's Benefits. 33: Childs Survivor Insurance Benefits. 34: Parents Benefits 41, 46: Wife's or Husband's Insurance Benefits. 42: Spouse With Child in Care Benefits. 43: Childs Life Insurance Benefits. 48: Childhood Disability Benefits. 49: Student Benefits. 50: Hospital Insurance. 60: Lump Sum Death Payments. 70: Benefits at Age 72 for Uninsured Individuals. 80: Health Insurance Benefits Under Medicare for Individuals with Chronic Renal Disease.