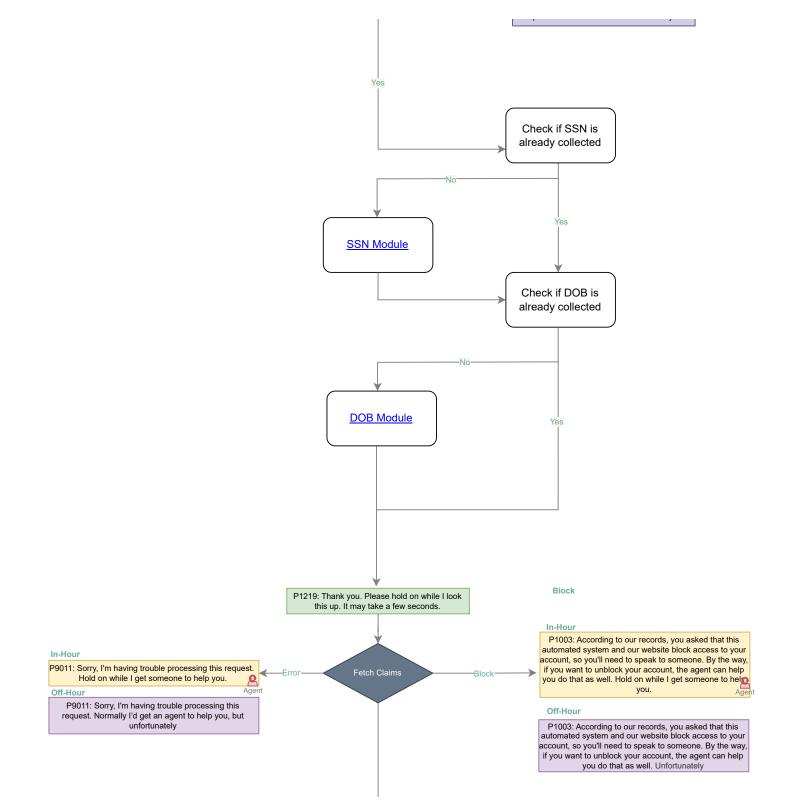

ecision has not been made on your request for Federal Reviewing Official Review.

- The Office of Disability Adjudication and Review has not made a decision on your appeal request.

## **Claim Types**

10: Retirement Benefits. 11: Hospital Insurance Only. 20: Disability Benefits. 31, 36, 47: Widowed Spouse's Insurance Benefits. 32: Mother's or Father's Benefits. 33: Childs Survivor Insurance Benefits. 34: Parents Benefits 41, 46: Wife's or Husband's Insurance Benefits. 42: Spouse With Child in Care Benefits. 43: Childs Life Insurance Benefits. 48: Childhood Disability Benefits. 49: Student Benefits. 50: Hospital Insurance. 60: Lump Sum Death Payments. 70: Benefits at Age 72 for Uninsured Individuals. 80: Health Insurance Benefits Under Medicare for Individuals with Chronic Renal Disease.