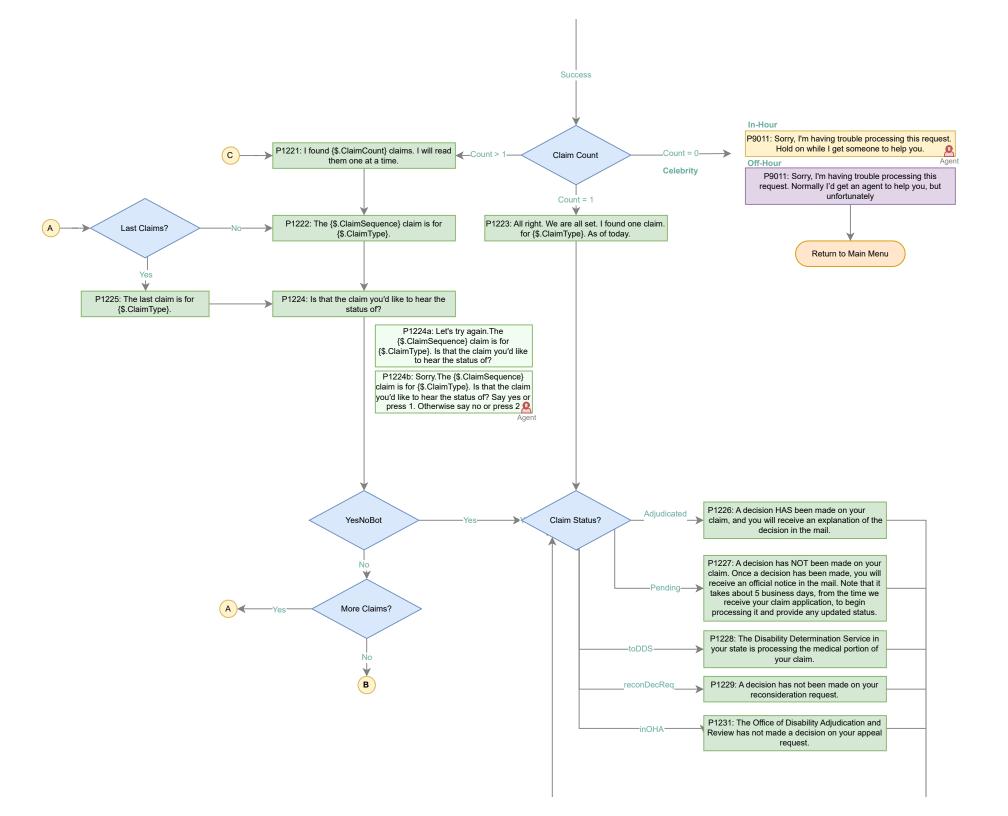

## Other Claim Issues:

- The Disability Determination Service in your state is

processing the medical portion of your claim.

 A decision has not been made on your reconsideration request.
A decision has not been made on your request for Federal Reviewing Official Review.

- The Office of Disability Adjudication and Review has not made a decision on your appeal request.