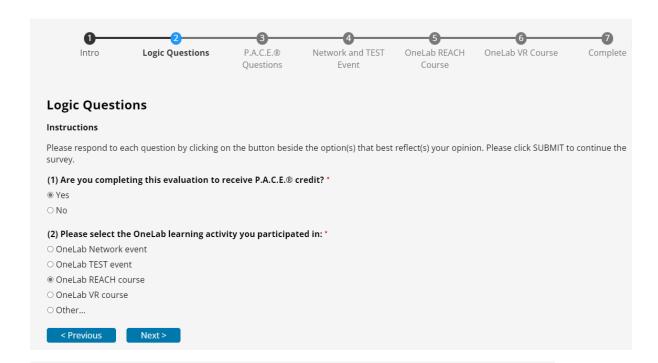

## Attachment 2. OneLab REACH Post-Course Evaluation Survey

|                                                                                                                                                                     | his course or event? I wi | l:                     |  |
|---------------------------------------------------------------------------------------------------------------------------------------------------------------------|---------------------------|------------------------|--|
| test                                                                                                                                                                |                           |                        |  |
|                                                                                                                                                                     |                           |                        |  |
|                                                                                                                                                                     |                           |                        |  |
| 1) What factors could keep you from using th                                                                                                                        | ne content of this course | or event in your work? |  |
| •                                                                                                                                                                   | te content of this course | or event myour work.   |  |
| test                                                                                                                                                                |                           |                        |  |
|                                                                                                                                                                     |                           |                        |  |
|                                                                                                                                                                     |                           |                        |  |
|                                                                                                                                                                     |                           |                        |  |
|                                                                                                                                                                     |                           |                        |  |
| <ol><li>How could this course or event be improve</li></ol>                                                                                                         | ed?                       |                        |  |
| test                                                                                                                                                                |                           |                        |  |
| test                                                                                                                                                                |                           |                        |  |
|                                                                                                                                                                     |                           |                        |  |
|                                                                                                                                                                     |                           |                        |  |
|                                                                                                                                                                     |                           |                        |  |
|                                                                                                                                                                     |                           |                        |  |
| <ol><li>After participating in this learning activity</li></ol>                                                                                                     | , I am able to:<br>Yes    | No                     |  |
|                                                                                                                                                                     |                           | 0                      |  |
| SERT SPECIFIC LEARNING OBJECTIVE 1                                                                                                                                  |                           |                        |  |
| ISERT SPECIFIC LEARNING OBJECTIVE 1                                                                                                                                 |                           |                        |  |
|                                                                                                                                                                     | •                         | •                      |  |
| ISERT SPECIFIC LEARNING OBJECTIVE 2                                                                                                                                 |                           |                        |  |
| SERT SPECIFIC LEARNING OBJECTIVE 2 ISERT SPECIFIC LEARNING OBJECTIVE 3                                                                                              | •                         | •                      |  |
| ISERT SPECIFIC LEARNING OBJECTIVE 2<br>ISERT SPECIFIC LEARNING OBJECTIVE 3<br>ISERT SPECIFIC LEARNING OBJECTIVE 4                                                   | •                         | •                      |  |
| ISERT SPECIFIC LEARNING OBJECTIVE 2<br>ISERT SPECIFIC LEARNING OBJECTIVE 3<br>ISERT SPECIFIC LEARNING OBJECTIVE 4<br>4) To what extent was [SPEAKER NAME] know      | •                         | •                      |  |
| ISERT SPECIFIC LEARNING OBJECTIVE 2 ISERT SPECIFIC LEARNING OBJECTIVE 3 ISERT SPECIFIC LEARNING OBJECTIVE 4 4) To what extent was [SPEAKER NAME] know Low/poor Fair | •                         | •                      |  |
| ISERT SPECIFIC LEARNING OBJECTIVE 2 ISERT SPECIFIC LEARNING OBJECTIVE 3 ISERT SPECIFIC LEARNING OBJECTIVE 4 4) To what extent was [SPEAKER NAME] know Low/poor      | •                         | •                      |  |