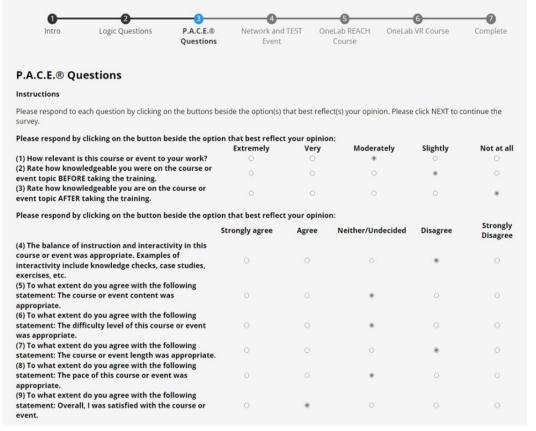

| Information Sharing                                                                                      |                      |               |                              |          |          |
|----------------------------------------------------------------------------------------------------------|----------------------|---------------|------------------------------|----------|----------|
| (5) Please specify the extent to which you agree with each                                               | h statement below:   |               |                              |          |          |
|                                                                                                          | Strongly agree       | Agree         | No opinion/Not<br>applicable | Disagree | Strongly |
| (5a) This course was a good use of my time.                                                              |                      |               | аррисавие                    |          | disagree |
| 5b) This course met at least one of my critical training/education needs.                                |                      |               |                              |          |          |
| (5c) I plan to use information learned from this course at                                               |                      |               |                              |          |          |
| my job.<br>(5d) The topics covered during this course were relevant                                      |                      |               |                              |          |          |
| to my work.<br>5e) The topics covered at this course were timely.                                        |                      |               |                              |          | 0        |
| 5f) I would recommend OneLab courses to my                                                               |                      |               |                              |          |          |
| colleagues.<br>(5g) The learning resources (e.g., videos, quizzes) were                                  |                      |               |                              |          |          |
| helpful in supporting my understanding of the course<br>material.                                        |                      |               |                              |          |          |
| 5h) The content of the course was presented clearly.<br>5i) The OneLab REACH platform was user-friendly. |                      |               |                              |          | *        |
| (5a) Please provide more information for your response.                                                  |                      |               |                              |          |          |
| test                                                                                                     |                      |               |                              |          |          |
| 5b) Please provide more information for your response.                                                   |                      |               |                              |          |          |
| test                                                                                                     |                      |               |                              |          |          |
| 5c) Please provide more information for your response.                                                   |                      |               |                              |          |          |
| test                                                                                                     |                      |               |                              |          |          |
| 5d) Please provide more information for your response.                                                   |                      |               |                              |          |          |
| test                                                                                                     |                      |               |                              |          |          |
| 5e) Please provide more information for your response.                                                   |                      |               |                              |          |          |
| test                                                                                                     |                      |               |                              |          |          |
| 5f) Please provide more information for your response.                                                   |                      |               |                              |          |          |
| test                                                                                                     |                      |               |                              |          |          |
| 5g) Please provide more information for your response.<br>test                                           |                      |               |                              |          |          |
|                                                                                                          |                      |               |                              |          |          |
| (5h) Please provide more information for your response.                                                  |                      |               |                              |          |          |
| (5i) Please provide more information for your response.                                                  |                      |               |                              |          |          |
| test                                                                                                     |                      |               |                              |          |          |
| (6) What aspects of the course did you find most engaging                                                | g?                   |               |                              |          |          |
| test                                                                                                     |                      |               |                              |          |          |
|                                                                                                          |                      |               |                              |          |          |
|                                                                                                          |                      |               |                              |          |          |
|                                                                                                          |                      |               |                              |          |          |
| 7) How could this course be improved?                                                                    |                      |               |                              |          |          |
| test                                                                                                     |                      |               |                              |          |          |
|                                                                                                          |                      |               |                              |          |          |
|                                                                                                          |                      |               |                              |          |          |
|                                                                                                          |                      |               |                              |          |          |
| (8) How did you hear about this course? (select all that ap                                              |                      | tonis)        |                              |          |          |
| OneLab REACH (e.g., saw training on OneLab REACH™ homes<br>OneLab Network meeting or email               | Jage or searched by  | topic)        |                              |          |          |
| OneLab TEST meeting or email                                                                             |                      |               |                              |          |          |
| Other CDC event/announcement (e.g., LOCS message, CD                                                     | C OneLab web page    | )             |                              |          |          |
| OneLab advertisement                                                                                     | 1.00                 |               |                              |          |          |
| Search engine                                                                                            |                      |               |                              |          |          |
| Social media                                                                                             |                      |               |                              |          |          |
| Word of mouth (e.g., colleague sent link)                                                                |                      |               |                              |          |          |
| Other                                                                                                    |                      |               |                              |          |          |
| 1                                                                                                        |                      |               |                              |          |          |
| test                                                                                                     |                      |               |                              |          |          |
| 9) How can the OneLab REACH learning platform be impr                                                    | roved?               |               |                              |          |          |
| test                                                                                                     |                      |               |                              |          |          |
|                                                                                                          |                      |               |                              |          |          |
|                                                                                                          |                      |               |                              |          |          |
|                                                                                                          |                      |               |                              |          |          |
| Thank you for completing this OneLab REACH survey. If you h                                              | ave any guestions, n | lease contact | onelab@cdc.gov.              |          |          |
| < Previous Submit                                                                                        |                      |               |                              |          |          |
| Judini                                                                                                   |                      |               |                              |          |          |