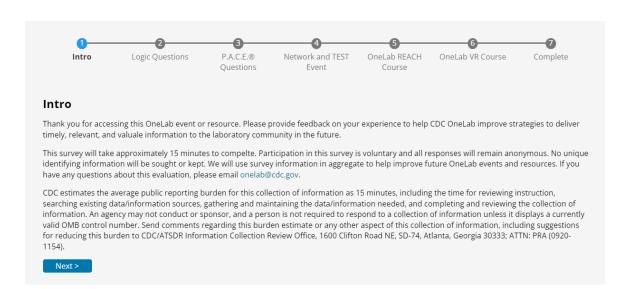

Form Approved

OMB Control No. 0920-1154

Exp. Date: 04/30/2026

## Attachment 2. OneLab REACH Post-Course Evaluation Survey







|                                                                                                                                                                     | his course or event? I wi | l:                     |  |
|---------------------------------------------------------------------------------------------------------------------------------------------------------------------|---------------------------|------------------------|--|
| test                                                                                                                                                                |                           |                        |  |
|