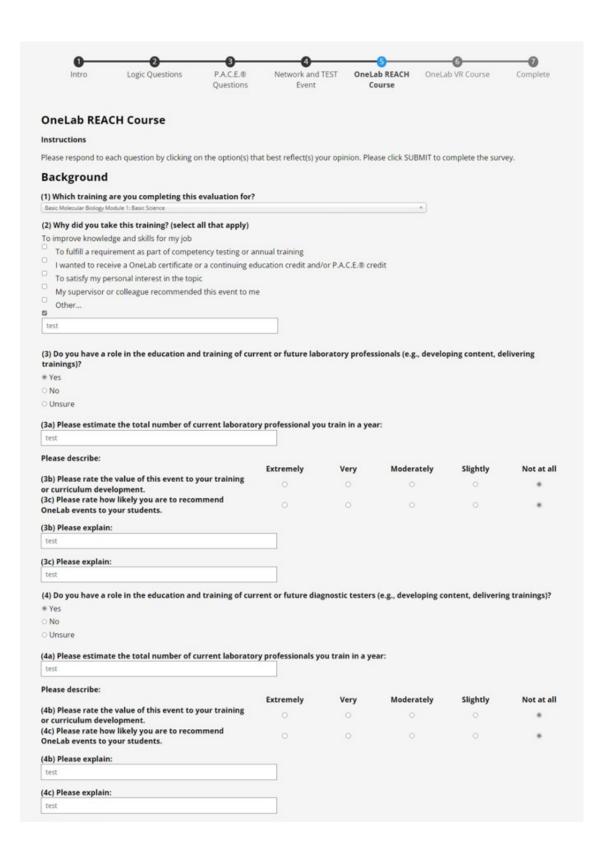

## Attachment 2. OneLab REACH Post-Course Evaluation Survey

|                                                                                                                                                                     | his course or event? I wi | l:                     |  |
|---------------------------------------------------------------------------------------------------------------------------------------------------------------------|---------------------------|------------------------|--|
| test                                                                                                                                                                |                           |                        |  |
|                                                                                                                                                                     |                           |                        |  |
|                                                                                                                                                                     |                           |                        |  |
| 1) What factors could keep you from using th                                                                                                                        | ne content of this course | or event in your work? |  |
| •                                                                                                                                                                   | te content of this course | or event myour work.   |  |
| test                                                                                                                                                                |                           |                        |  |
|                                                                                                                                                                     |                           |                        |  |
|                                                                                                                                                                     |                           |                        |  |
|                                                                                                                                                                     |                           |                        |  |
|                                                                                                                                                                     |                           |                        |  |
| <ol><li>How could this course or event be improve</li></ol>                                                                                                         | ed?                       |                        |  |
| test                                                                                                                                                                |                           |                        |  |
| test                                                                                                                                                                |                           |                        |  |
|                                                                                                                                                                     |                           |                        |  |
|                                                                                                                                                                     |                           |                        |  |
|                                                                                                                                                                     |                           |                        |  |
|                                                                                                                                                                     |                           |                        |  |
| <ol><li>After participating in this learning activity</li></ol>                                                                                                     | , I am able to:<br>Yes    | No                     |  |
|                                                                                                                                                                     |                           | 0                      |  |
| SERT SPECIFIC LEARNING OBJECTIVE 1                                                                                                                                  |                           |                        |  |
| ISERT SPECIFIC LEARNING OBJECTIVE 1                                                                                                                                 |                           |                        |  |
|                                                                                                                                                                     | •                         | •                      |  |
| ISERT SPECIFIC LEARNING OBJECTIVE 2                                                                                                                                 |                           |                        |  |
| SERT SPECIFIC LEARNING OBJECTIVE 2 ISERT SPECIFIC LEARNING OBJECTIVE 3                                                                                              | •                         | •                      |  |
| ISERT SPECIFIC LEARNING OBJECTIVE 2<br>ISERT SPECIFIC LEARNING OBJECTIVE 3<br>ISERT SPECIFIC LEARNING OBJECTIVE 4                                                   | •                         | •                      |  |
| ISERT SPECIFIC LEARNING OBJECTIVE 2<br>ISERT SPECIFIC LEARNING OBJECTIVE 3<br>ISERT SPECIFIC LEARNING OBJECTIVE 4<br>4) To what extent was [SPEAKER NAME] know      | •                         | •                      |  |
| ISERT SPECIFIC LEARNING OBJECTIVE 2 ISERT SPECIFIC LEARNING OBJECTIVE 3 ISERT SPECIFIC LEARNING OBJECTIVE 4 4) To what extent was [SPEAKER NAME] know Low/poor Fair | •                         | •                      |  |
| ISERT SPECIFIC LEARNING OBJECTIVE 2 ISERT SPECIFIC LEARNING OBJECTIVE 3 ISERT SPECIFIC LEARNING OBJECTIVE 4 4) To what extent was [SPEAKER NAME] know Low/poor      | •                         | •                      |  |

| Information Sharing                                                                                      |                      |               |                              |          |          |
|----------------------------------------------------------------------------------------------------------|----------------------|---------------|------------------------------|----------|----------|
| (5) Please specify the extent to which you agree with each                                               | h statement below:   |               |                              |          |          |
|                                                                                                          | Strongly agree       | Agree         | No opinion/Not<br>applicable | Disagree | Strongly |
| (5a) This course was a good use of my time.                                                              |                      |               | аррисавие                    |          | disagree |
| 5b) This course met at least one of my critical training/education needs.                                |                      |               |                              |          |          |
| (5c) I plan to use information learned from this course at                                               |                      |               |                              |          |          |
| my job.<br>(5d) The topics covered during this course were relevant                                      |                      |               |                              |          |          |
| to my work.<br>5e) The topics covered at this course were timely.                                        |                      |               |                              |          | 0        |
| 5f) I would recommend OneLab courses to my                                                               |                      |               |                              |          |          |
| colleagues.<br>(5g) The learning resources (e.g., videos, quizzes) were                                  |                      |               |                              |          |          |
| helpful in supporting my understanding of the course<br>material.                                        |                      |               |                              |          |          |
| 5h) The content of the course was presented clearly.<br>5i) The OneLab REACH platform was user-friendly. |                      |               |                              |          | *        |
| (5a) Please provide more information for your response.                                                  |                      |               |                              |          |          |
| test                                                                                                     |                      |               |                              |          |          |
| 5b) Please provide more information for your response.                                                   |                      |               |                              |          |          |
| test                                                                                                     |                      |               |                              |          |          |
| 5c) Please provide more information for your response.                                                   |                      |               |                              |          |          |
| test                                                                                                     |                      |               |                              |          |          |
| 5d) Please provide more information for your response.                                                   |                      |               |                              |          |          |
| test                                                                                                     |                      |               |                              |          |          |
| 5e) Please provide more information for your response.                                                   |                      |               |                              |          |          |
| test                                                                                                     |                      |               |                              |          |          |
| 5f) Please provide more information for your response.                                                   |                      |               |                              |          |          |
| test                                                                                                     |                      |               |                              |          |          |
| 5g) Please provide more information for your response.<br>test                                           |                      |               |                              |          |          |
|                                                                                                          |                      |               |                              |          |          |
| (5h) Please provide more information for your response.                                                  |                      |               |                              |          |          |
| (5i) Please provide more information for your response.                                                  |                      |               |                              |          |          |
| test                                                                                                     |                      |               |                              |          |          |
| (6) What aspects of the course did you find most engaging                                                | g?                   |               |                              |          |          |
| test                                                                                                     |                      |               |                              |          |          |
|                                                                                                          |                      |               |                              |          |          |
|                                                                                                          |                      |               |                              |          |          |
|                                                                                                          |                      |               |                              |          |          |
| 7) How could this course be improved?                                                                    |                      |               |                              |          |          |
| test                                                                                                     |                      |               |                              |          |          |
|                                                                                                          |                      |               |                              |          |          |
|                                                                                                          |                      |               |                              |          |          |
|                                                                                                          |                      |               |                              |          |          |
| (8) How did you hear about this course? (select all that ap                                              |                      | tonis)        |                              |          |          |
| OneLab REACH (e.g., saw training on OneLab REACH™ homes<br>OneLab Network meeting or email               | Jage or searched by  | topic)        |                              |          |          |
| OneLab TEST meeting or email                                                                             |                      |               |                              |          |          |
| Other CDC event/announcement (e.g., LOCS message, CD                                                     | C OneLab web page    | )             |                              |          |          |
| OneLab advertisement                                                                                     | 1.00                 |               |                              |          |          |
| Search engine                                                                                            |                      |               |                              |          |          |
| Social media                                                                                             |                      |               |                              |          |          |
| Word of mouth (e.g., colleague sent link)                                                                |                      |               |                              |          |          |
| Other                                                                                                    |                      |               |                              |          |          |
| 1                                                                                                        |                      |               |                              |          |          |
| test                                                                                                     |                      |               |                              |          |          |
| 9) How can the OneLab REACH learning platform be impr                                                    | roved?               |               |                              |          |          |
| test                                                                                                     |                      |               |                              |          |          |
|                                                                                                          |                      |               |                              |          |          |
|                                                                                                          |                      |               |                              |          |          |
|                                                                                                          |                      |               |                              |          |          |
| Thank you for completing this OneLab REACH survey. If you h                                              | ave any guestions, n | lease contact | onelab@cdc.gov.              |          |          |
| < Previous Submit                                                                                        |                      |               |                              |          |          |
| Judini                                                                                                   |                      |               |                              |          |          |