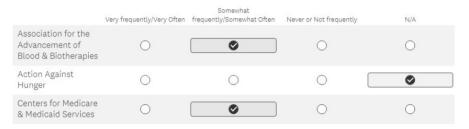

7. For each organization you selected, please select the response that best fits how frequently you exchange information shared in OneLab Network events with them.

8. Which organization(s) do you go for sharing lessons learned or best practices shared in OneLab Network events? (select all that apply)